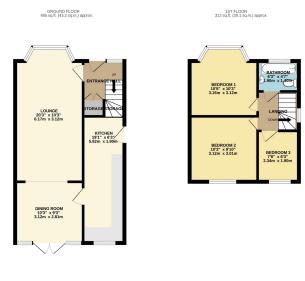

TOTAL FLOOR AREA: 777 sq.ft. (72.2 sq.m.) approx.
White cvery attempt has been made to ensure the accuracy of the thoughin contained been, measurement
of the control of th