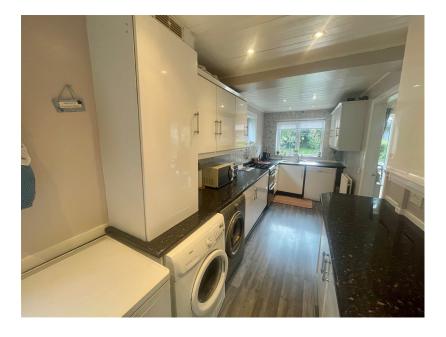

 CONTEMPORARY BATHROOM.

 OVERLOOKING PLAYING FIELDS.

\*\* STUNNING GARDENS - EXTENDED KITCHEN & DINING AREA \*\*An opportunity to acquire this impressive THREE BEDROOM EXTENDED FAMILY HOME, situated on A HIGHLY DESIRED ENCLAVE overlooking HEALD GREEN VILLAGE HALL PLAYING FIELDS and is within a short walk of HEALD GREEN VILLAGE. The accommodation comprises of a entrance hallway with storage, a large bay fronted lounge opening though to to extended dining room and stylish kitchen beyond. The first floor boasts three well proportioned bedrooms of which are served by a white three piece bathroom suite. Stunning Landscaped rear garden. Detached Garage. Off Road Parking.