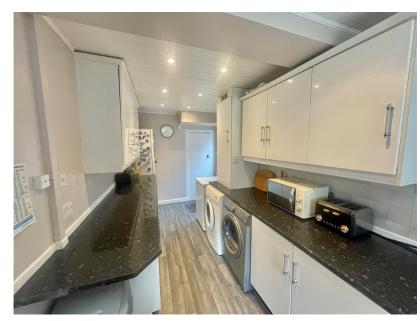

 CONTEMPORARY BATHROOM.

 OVERLOOKING PLAYING FIELDS.

\*\* STUNNING GARDENS - EXTENDED KITCHEN & DINING AREA \*\*An opportunity to acquire this impressive THREE BEDROOM EXTENDED FAMILY HOME, situated on A HIGHLY DESIRED ENCLAVE overlooking HEALD GREEN VILLAGE HALL PLAYING FIELDS and is within a short walk of HEALD GREEN VILLAGE. The accommodation comprises of a entrance hallway with storage, a large bay fronted lounge opening though to to extended dining room and stylish kitchen beyond. The first floor boasts three well proportioned bedrooms of which are served by a white three piece bathroom suite. Stunning Landscaped rear garden. Detached Garage. Off Road Parking.